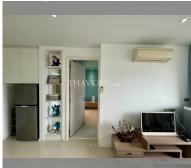

### **UNIT PARAMETERS:**

| UID                | FS-240360          |
|--------------------|--------------------|
| quota              | thai quota         |
| type               | 1 bedroom          |
| size               | 36.44m²            |
| floor              | 4                  |
| view               | city view          |
| quality            | excellent          |
| equipment          | furniture, kitchen |
|                    | appliances         |
| online viewing     | on                 |
| transfer cost      | 87000              |
| transfer fee payer | 50/50              |
| additional cost    |                    |