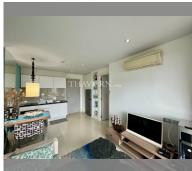

# THAVORN ASIA PROPERTY

Condo for sale 1 bedroom 36.44 m<sup>2</sup> in Atlantis Condo Resort, Pattaya

Welcome to your dream escape in the heart of Pattaya! This charming 1-bedroom apartment, nestled within the vibrant Atlantis Condo Resort, offers the perfect blend of comfort and convenience. With a spacious 36.44 square meters of fully furnished living space, you'll feel right at home from the moment you step inside. Located on the 4th floor of an 8-story building, this delightful flat provides a serene retreat while being just moments away from the lively Jomtien district. Imagine waking up every day in a resort-style setting, where every detail has been thoughtfully designed for your comfort. Priced at an attractive 1,850,000, this property is not just a home, but an excellent investment opportunity under Thai ownership. Whether you'r...

### **UNIT PARAMETERS:**

| UID                | FS-240360          |
|--------------------|--------------------|
| quota              | thai quota         |
| type               | 1 bedroom          |
| size               | 36.44m²            |
| floor              | 4                  |
| view               | city view          |
| quality            | excellent          |
| equipment          | furniture, kitchen |
|                    | appliances         |
| online viewing     | on                 |
| transfer cost      | 87000              |
| transfer fee payer | 50/50              |
| additional cost    |                    |