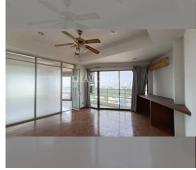

# **THAVORN ASIA PROPERTY**

Condo for sale 2 bedroom 101 m<sup>2</sup> in View Talay 2, Pattaya

## ₿ 5,500,000

### UNIT PARAMETERS:

| UID                | FS-240354           |
|--------------------|---------------------|
| quota              | foreign quota       |
| type               | 2 bedroom           |
| size               | 101m <sup>2</sup>   |
| floor              | 17                  |
| view               | sea view            |
| quality            | not chosen          |
| transfer fee payer | Seller 50/ Buyer 50 |