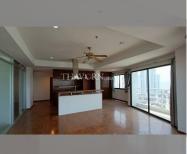

# **THAVORN ASIA PROPERTY**

Condo for sale 2 bedroom 101 m<sup>2</sup> in View Talay 2, Pattaya

## ₿ 5,500,000

### UNIT PARAMETERS:

| UID                | FS-240354           |
|--------------------|---------------------|
| quota              | foreign quota       |
| type               | 2 bedroom           |
| size               | 101m <sup>2</sup>   |
| floor              | 17                  |
| view               | sea view            |
| quality            | not chosen          |
| transfer fee payer | Seller 50/ Buyer 50 |