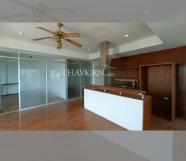

# **THAVORN ASIA PROPERTY**

Condo for sale 2 bedroom 101 m<sup>2</sup> in View Talay 2, Pattaya

## ₿ 5,500,000

### UNIT PARAMETERS:

| UID                | FS-240354           |
|--------------------|---------------------|
| quota              | foreign quota       |
| type               | 2 bedroom           |
| size               | 101m <sup>2</sup>   |
| floor              | 17                  |
| view               | sea view            |
| quality            | not chosen          |
| transfer fee payer | Seller 50/ Buyer 50 |