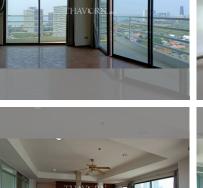

# **THAVORN ASIA PROPERTY**

Condo for sale 2 bedroom 101 m<sup>2</sup> in View Talay 2, Pattaya

## ₿ 5,500,000

### UNIT PARAMETERS:

| UID                | FS-240354           |
|--------------------|---------------------|
| quota              | foreign quota       |
| type               | 2 bedroom           |
| size               | 101m <sup>2</sup>   |
| floor              | 17                  |
| view               | sea view            |
| quality            | not chosen          |
| transfer fee payer | Seller 50/ Buyer 50 |