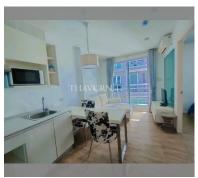

Condo for sale 1 bedroom 28.87 m<sup>2</sup> in Neo Sea View, Pattaya

## **UNIT PARAMETERS:**

| UID                | FS-240347           |
|--------------------|---------------------|
| quota              | foreign quota       |
| type               | 1 bedroom           |
| size               | 28.87m <sup>2</sup> |
| floor              | 3                   |
| view               | city view           |
| quality            | not chosen          |
| transfer fee payer | Seller 50/ Buyer 50 |