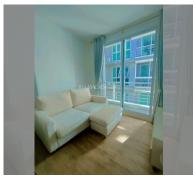

Condo for sale 1 bedroom 28.87 m<sup>2</sup> in Neo Sea View, Pattaya

## **UNIT PARAMETERS:**

| UID                | FS-240347           |
|--------------------|---------------------|
| quota              | foreign quota       |
| type               | 1 bedroom           |
| size               | 28.87m <sup>2</sup> |
| floor              | 3                   |
| view               | city view           |
| quality            | not chosen          |
| transfer fee payer | Seller 50/ Buyer 50 |