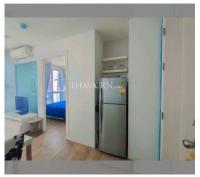

Condo for sale 1 bedroom 28.87 m<sup>2</sup> in Neo Sea View, Pattaya

## **UNIT PARAMETERS:**

| UID                | FS-240347           |
|--------------------|---------------------|
| quota              | foreign quota       |
| type               | 1 bedroom           |
| size               | 28.87m <sup>2</sup> |
| floor              | 3                   |
| view               | city view           |
| quality            | not chosen          |
| transfer fee payer | Seller 50/ Buyer 50 |