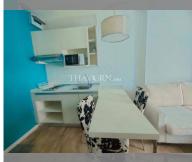

Condo for sale 1 bedroom 28.87 m<sup>2</sup> in Neo Sea View, Pattaya

## **UNIT PARAMETERS:**

| UID                | FS-240347           |
|--------------------|---------------------|
| quota              | foreign quota       |
| type               | 1 bedroom           |
| size               | 28.87m <sup>2</sup> |
| floor              | 3                   |
| view               | city view           |
| quality            | not chosen          |
| transfer fee payer | Seller 50/ Buyer 50 |