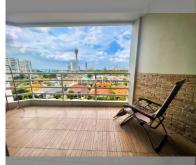

## UNIT PARAMETERS:

| UID                | FS-240343        |
|--------------------|------------------|
| quota              | thai quota       |
| type               | studio           |
| size               | 48m <sup>2</sup> |
| floor              | 7                |
| view               | garden view      |
| quality            | not chosen       |
| transfer fee payer | Company          |

General information: highrise, meters to beach: 150, minutes to beach: 3, open

Other: reception, CCTV, security, minimart,