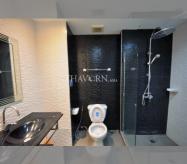

## UNIT PARAMETERS:

| UID                | FS-240343        |
|--------------------|------------------|
| quota              | thai quota       |
| type               | studio           |
| size               | 48m <sup>2</sup> |
| floor              | 7                |
| view               | garden view      |
| quality            | not chosen       |
| transfer fee payer | Company          |