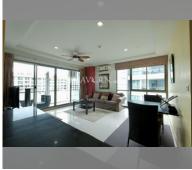

# **THAVORN ASIA PROPERTY**

Condo for sale 2 bedroom 75 m<sup>2</sup> in The Urban, Pattaya

## UNIT PARAMETERS:

| UID                | FS-240339           |
|--------------------|---------------------|
| quota              | thai quota          |
| type               | 2 bedroom           |
| size               | 75m <sup>2</sup>    |
| floor              | 6                   |
| view               | pool view           |
| quality            | not chosen          |
| transfer fee payer | Seller 50/ Buyer 50 |