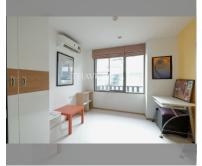

## UNIT PARAMETERS:

| UID                | FS-240339           |
|--------------------|---------------------|
| quota              | thai quota          |
| type               | 2 bedroom           |
| size               | 75m <sup>2</sup>    |
| floor              | 6                   |
| view               | pool view           |
| quality            | not chosen          |
| transfer fee payer | Seller 50/ Buyer 50 |

#### PROJECT PARAMETERS:

| district    | Central Pattaya |
|-------------|-----------------|
| buildings   | 2               |
| floors      | 8               |
| built in    | 2009            |
| maintenance | ß 36,000/year   |