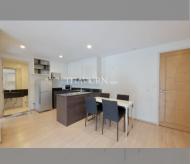

Condo for sale 2 bedroom 87 m<sup>2</sup> in The Urban, Pattaya

## **UNIT PARAMETERS:**

| UID                | FS-240338           |
|--------------------|---------------------|
| quota              | thai quota          |
| type               | 2 bedroom           |
| size               | 87m²                |
| floor              | 3                   |
| view               | garden view         |
| quality            | not chosen          |
| transfer fee payer | Seller 50/ Buyer 50 |