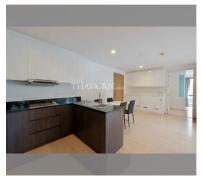

Condo for sale 2 bedroom 87 m<sup>2</sup> in The Urban, Pattaya

## **UNIT PARAMETERS:**

| UID                | FS-240338           |
|--------------------|---------------------|
| quota              | thai quota          |
| type               | 2 bedroom           |
| size               | 87m²                |
| floor              | 3                   |
| view               | garden view         |
| quality            | not chosen          |
| transfer fee payer | Seller 50/ Buyer 50 |