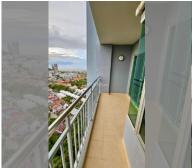

## **UNIT PARAMETERS:**

| UID                | FS-240335           |
|--------------------|---------------------|
| quota              | thai quota          |
| type               | 1 bedroom           |
| size               | 45m²                |
| floor              | 27                  |
| view               | sea view            |
| quality            | not chosen          |
| transfer fee payer | Seller 50/ Buyer 50 |

## **FACILITIES:**

General information: highrise, meters to beach: 600, minutes to beach: 8, open parking, multy-level parking, covered parking.

Swimming pool: swimming pool, kids pool,

waterfall.

Chill zone: chill zone, garden.