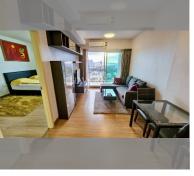

Condo for sale 1 bedroom 45 m<sup>2</sup> in Supalai Mare, Pattaya

## **UNIT PARAMETERS:**

| UID                | FS-240335           |
|--------------------|---------------------|
| quota              | thai quota          |
| type               | 1 bedroom           |
| size               | 45m²                |
| floor              | 27                  |
| view               | sea view            |
| quality            | not chosen          |
| transfer fee payer | Seller 50/ Buyer 50 |