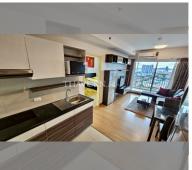

Condo for sale 1 bedroom 45 m<sup>2</sup> in Supalai Mare, Pattaya

## **UNIT PARAMETERS:**

| UID                | FS-240335           |
|--------------------|---------------------|
| quota              | thai quota          |
| type               | 1 bedroom           |
| size               | 45m²                |
| floor              | 27                  |
| view               | sea view            |
| quality            | not chosen          |
| transfer fee payer | Seller 50/ Buyer 50 |