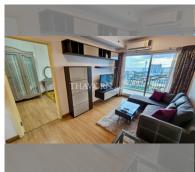

Condo for sale 1 bedroom 45 m<sup>2</sup> in Supalai Mare, Pattaya

## **UNIT PARAMETERS:**

| UID                | FS-240335           |
|--------------------|---------------------|
| quota              | thai quota          |
| type               | 1 bedroom           |
| size               | 45m²                |
| floor              | 27                  |
| view               | sea view            |
| quality            | not chosen          |
| transfer fee payer | Seller 50/ Buyer 50 |