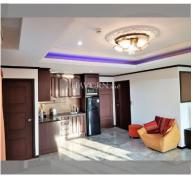

Condo for sale 1 bedroom 82 m<sup>2</sup> in Siam Oriental Twins, Pattaya

## **UNIT PARAMETERS:**

| UID                | FS-240333           |
|--------------------|---------------------|
| quota              | foreign quota       |
| type               | 1 bedroom           |
| size               | 82m²                |
| floor              | 4                   |
| view               | city view           |
| quality            | not chosen          |
| transfer fee payer | Seller 50/ Buyer 50 |