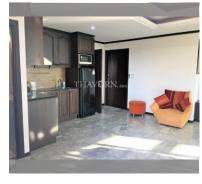

Condo for sale 1 bedroom 82 m<sup>2</sup> in Siam Oriental Twins, Pattaya

## **UNIT PARAMETERS:**

| UID                | FS-240333           |
|--------------------|---------------------|
| quota              | foreign quota       |
| type               | 1 bedroom           |
| size               | 82m²                |
| floor              | 4                   |
| view               | city view           |
| quality            | not chosen          |
| transfer fee payer | Seller 50/ Buyer 50 |