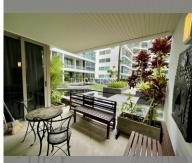

Condo for sale 2 bedroom 80 m<sup>2</sup> in The Sanctuary, Pattaya

## **UNIT PARAMETERS:**

| UID                | FS-240330           |
|--------------------|---------------------|
| quota              | foreign quota       |
| type               | 2 bedroom           |
| size               | 80m²                |
| floor              | 1                   |
| view               | pool access         |
| quality            | not chosen          |
| transfer fee payer | Seller 50/ Buyer 50 |

## **FACILITIES:**

General information: boutique,

underground parking.

Swimming pool: swimming pool. Chill zone: chill zone, garden.

Health zone: gym, sauna.

Other: lobby, kids playgarden, CCTV,

security, minimart.