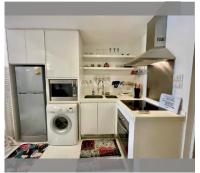

Condo for sale 2 bedroom 80 m<sup>2</sup> in The Sanctuary, Pattaya

## **UNIT PARAMETERS:**

| UID                | FS-240330           |
|--------------------|---------------------|
| quota              | foreign quota       |
| type               | 2 bedroom           |
| size               | 80m²                |
| floor              | 1                   |
| view               | pool access         |
| quality            | not chosen          |
| transfer fee payer | Seller 50/ Buyer 50 |