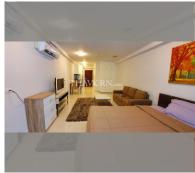

Condo for sale 2 bedroom 88 m² in Park Royal 2, Pattaya

## **UNIT PARAMETERS:**

| UID                | FS-240326           |
|--------------------|---------------------|
| quota              | thai quota          |
| type               | 2 bedroom           |
| size               | 88m²                |
| floor              | 1                   |
| view               | garden view         |
| quality            | not chosen          |
| transfer fee payer | Seller 50/ Buyer 50 |