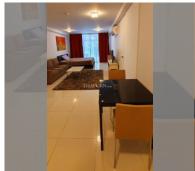

Condo for sale 2 bedroom 88 m² in Park Royal 2, Pattaya

## **UNIT PARAMETERS:**

| UID                | FS-240326           |
|--------------------|---------------------|
| quota              | thai quota          |
| type               | 2 bedroom           |
| size               | 88m²                |
| floor              | 1                   |
| view               | garden view         |
| quality            | not chosen          |
| transfer fee payer | Seller 50/ Buyer 50 |