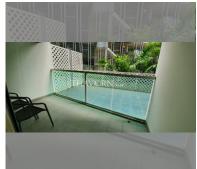

## **UNIT PARAMETERS:**

| UID                | FS-240326           |
|--------------------|---------------------|
| quota              | thai quota          |
| type               | 2 bedroom           |
| size               | 88m²                |
| floor              | 1                   |
| view               | garden view         |
| quality            | not chosen          |
| transfer fee payer | Seller 50/ Buyer 50 |