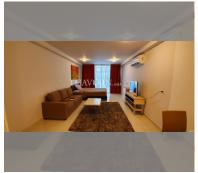

Condo for sale 2 bedroom 88 m² in Park Royal 2, Pattaya

## **UNIT PARAMETERS:**

| UID                | FS-240326           |
|--------------------|---------------------|
| quota              | thai quota          |
| type               | 2 bedroom           |
| size               | 88m²                |
| floor              | 1                   |
| view               | garden view         |
| quality            | not chosen          |
| transfer fee payer | Seller 50/ Buyer 50 |