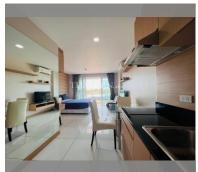

# **THAVORN ASIA PROPERTY**

Condo for sale studio 30.89 m<sup>2</sup> in Whale Marina Condo, Pattaya

## UNIT PARAMETERS:

| UID                | FS-240319           |
|--------------------|---------------------|
| quota              | company ownership   |
| type               | studio              |
| size               | 30.89m <sup>2</sup> |
| floor              | 3                   |
| view               | city view           |
| quality            | not chosen          |
| transfer cost      | 20000               |
| transfer fee payer | By buyer            |