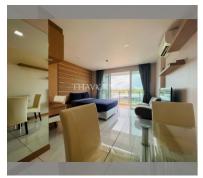

# **THAVORN ASIA PROPERTY**

Condo for sale studio 30.89 m<sup>2</sup> in Whale Marina Condo, Pattaya

## UNIT PARAMETERS:

| UID                | FS-240319           |
|--------------------|---------------------|
| quota              | company ownership   |
| type               | studio              |
| size               | 30.89m <sup>2</sup> |
| floor              | 3                   |
| view               | city view           |
| quality            | not chosen          |
| transfer cost      | 20000               |
| transfer fee payer | By buyer            |