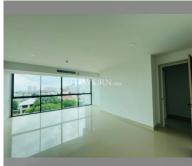

## **UNIT PARAMETERS:**

| UID                | FS-240316            |
|--------------------|----------------------|
| quota              | foreign quota        |
| type               | 2 bedroom            |
| size               | 141.42m <sup>2</sup> |
| floor              | 6                    |
| view               | sea view             |
| quality            | not chosen           |
| transfer fee payer | Seller 50 Buyer 50   |

| district  | Jomtien |
|-----------|---------|
| buildings | 1       |
| floors    | 7       |
| built in  | 2023    |