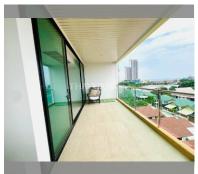

## **UNIT PARAMETERS:**

| UID                | FS-240316            |
|--------------------|----------------------|
| quota              | foreign quota        |
| type               | 2 bedroom            |
| size               | 141.42m <sup>2</sup> |
| floor              | 6                    |
| view               | sea view             |
| quality            | not chosen           |
| transfer fee payer | Seller 50 Buyer 50   |

| district  | Jomtien |
|-----------|---------|
| buildings | 1       |
| floors    | 7       |
| built in  | 2023    |