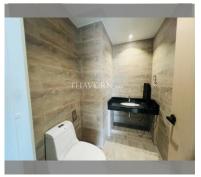

Condo for sale 2 bedroom 141.42 m² in Gardenia Pattaya, Pattaya

## **UNIT PARAMETERS:**

| UID                | FS-240316            |
|--------------------|----------------------|
| quota              | foreign quota        |
| type               | 2 bedroom            |
| size               | 141.42m <sup>2</sup> |
| floor              | 6                    |
| view               | sea view             |
| quality            | not chosen           |
| transfer fee payer | Seller 50 Buyer 50   |