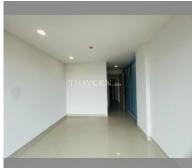

Condo for sale 2 bedroom 141.42 m² in Gardenia Pattaya, Pattaya

## **UNIT PARAMETERS:**

| UID                | FS-240316            |
|--------------------|----------------------|
| quota              | foreign quota        |
| type               | 2 bedroom            |
| size               | 141.42m <sup>2</sup> |
| floor              | 6                    |
| view               | sea view             |
| quality            | not chosen           |
| transfer fee payer | Seller 50 Buyer 50   |