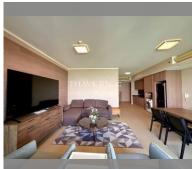

Condo for sale 2 bedroom 98.9 m<sup>2</sup> in Zire Wongamat, Pattaya

## **UNIT PARAMETERS:**

| UID                | FS-240315           |
|--------------------|---------------------|
| quota              | foreign quota       |
| type               | 2 bedroom           |
| size               | 98.9m²              |
| floor              | 11                  |
| view               | sea view            |
| quality            | not chosen          |
| transfer fee payer | Seller 50/ Buyer 50 |