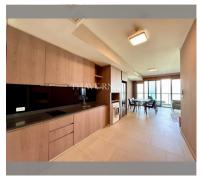

Condo for sale 2 bedroom 98.9 m<sup>2</sup> in Zire Wongamat, Pattaya

## **UNIT PARAMETERS:**

| UID                | FS-240315           |
|--------------------|---------------------|
| quota              | foreign quota       |
| type               | 2 bedroom           |
| size               | 98.9m²              |
| floor              | 11                  |
| view               | sea view            |
| quality            | not chosen          |
| transfer fee payer | Seller 50/ Buyer 50 |