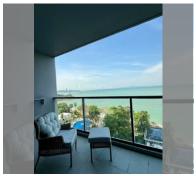

Condo for sale 2 bedroom 98.9 m<sup>2</sup> in Zire Wongamat, Pattaya

## **UNIT PARAMETERS:**

| UID                | FS-240315           |
|--------------------|---------------------|
| quota              | foreign quota       |
| type               | 2 bedroom           |
| size               | 98.9m²              |
| floor              | 11                  |
| view               | sea view            |
| quality            | not chosen          |
| transfer fee payer | Seller 50/ Buyer 50 |