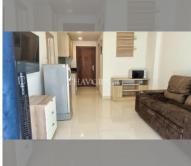

Condo for sale 1 bedroom 51 m<sup>2</sup> in Laguna Beach Resort, Pattaya

## **UNIT PARAMETERS:**

| UID                | FS-240312           |
|--------------------|---------------------|
| quota              | foreign quota       |
| type               | 1 bedroom           |
| size               | 51m²                |
| floor              | 4                   |
| view               | pool view           |
| quality            | not chosen          |
| transfer fee payer | Seller 50/ Buyer 50 |