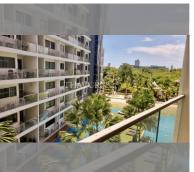

## **UNIT PARAMETERS:**

| UID                | FS-240312           |
|--------------------|---------------------|
| quota              | foreign quota       |
| type               | 1 bedroom           |
| size               | 51m²                |
| floor              | 4                   |
| view               | pool view           |
| quality            | not chosen          |
| transfer fee payer | Seller 50/ Buyer 50 |

## **FACILITIES:**

**General information:** resort, meters to beach: 500, underground parking.

Swimming pool: swimming pool, kids pool, water slides, waterfall, jacuzzi, sunbathing area, artificial beach.