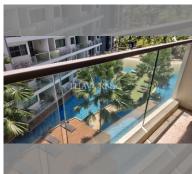

Condo for sale 1 bedroom 51 m<sup>2</sup> in Laguna Beach Resort, Pattaya

## **UNIT PARAMETERS:**

| UID                | FS-240312           |
|--------------------|---------------------|
| quota              | foreign quota       |
| type               | 1 bedroom           |
| size               | 51m²                |
| floor              | 4                   |
| view               | pool view           |
| quality            | not chosen          |
| transfer fee payer | Seller 50/ Buyer 50 |