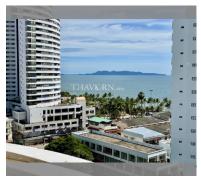

## UNIT PARAMETERS:

| UID                | FS-240311           |
|--------------------|---------------------|
| quota              | foreign quota       |
| type               | studio              |
| size               | 66m <sup>2</sup>    |
| floor              | 10                  |
| view               | partial sea view    |
| quality            | not chosen          |
| transfer fee payer | Seller 50/ Buyer 50 |

#### PROJECT PARAMETERS:

| district    | Jomtien       |
|-------------|---------------|
| buildings   | 2             |
| floors      | 39            |
| built in    | 1995          |
| maintenance | ß 15,840/year |