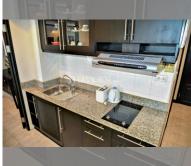

Condo for sale 1 bedroom 60 m<sup>2</sup> in Jomtien beach condominium, Pattaya

## **UNIT PARAMETERS:**

| UID                | FS-240306           |
|--------------------|---------------------|
| quota              | foreign quota       |
| type               | 1 bedroom           |
| size               | 60m²                |
| floor              | 4                   |
| view               | city view           |
| quality            | not chosen          |
| transfer fee payer | Seller 50/ Buyer 50 |