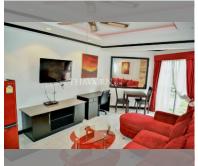

m<sup>2</sup> in Jomtien beach condominium, Pattaya

## **B** 2,800,000

## **UNIT PARAMETERS:**

| UID                | FS-240306           |
|--------------------|---------------------|
| quota              | foreign quota       |
| type               | 1 bedroom           |
| size               | 60m²                |
| floor              | 4                   |
| view               | city view           |
| quality            | not chosen          |
| transfer fee payer | Seller 50/ Buyer 50 |



| district  | Jomtien |
|-----------|---------|
| buildings | 5       |
| floors    | 18      |
| built in  | 1993    |

## **FACILITIES:**

General information: highrise, open parking. Swimming pool: swimming pool.

Chill zone: chill zone. Health zone: gym.

Other: CCTV, security, minimart.