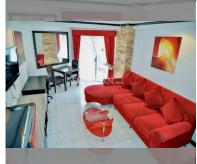

sup>2</sup> in Jomtien beach condominium, Pattaya

## **B** 2,800,000

## **UNIT PARAMETERS:**

| UID                | FS-240306           |
|--------------------|---------------------|
| quota              | foreign quota       |
| type               | 1 bedroom           |
| size               | 60m²                |
| floor              | 4                   |
| view               | city view           |
| quality            | not chosen          |
| transfer fee payer | Seller 50/ Buyer 50 |



| district  | Jomtien |
|-----------|---------|
| buildings | 5       |
| floors    | 18      |
| built in  | 1993    |

## **FACILITIES:**

General information: highrise, open parking. Swimming pool: swimming pool.

Chill zone: chill zone. Health zone: gym.

Other: CCTV, security, minimart.