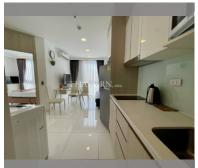

Condo for sale 2 bedroom 48 m<sup>2</sup> in The Cloud, Pattaya

## **UNIT PARAMETERS:**

| UID                | FS-240300         |
|--------------------|-------------------|
| quota              | company ownership |
| type               | 2 bedroom         |
| size               | 48m²              |
| floor              | 4                 |
| view               | city view         |
| quality            | not chosen        |
| transfer fee payer | Company           |