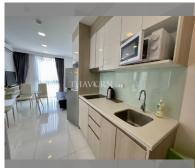

Condo for sale 2 bedroom 48 m<sup>2</sup> in The Cloud, Pattaya

## **UNIT PARAMETERS:**

| UID                | FS-240300         |
|--------------------|-------------------|
| quota              | company ownership |
| type               | 2 bedroom         |
| size               | 48m²              |
| floor              | 4                 |
| view               | city view         |
| quality            | not chosen        |
| transfer fee payer | Company           |