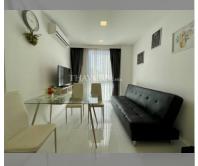

Condo for sale 2 bedroom 48 m<sup>2</sup> in The Cloud, Pattaya

## **UNIT PARAMETERS:**

| UID                | FS-240300         |
|--------------------|-------------------|
| quota              | company ownership |
| type               | 2 bedroom         |
| size               | 48m²              |
| floor              | 4                 |
| view               | city view         |
| quality            | not chosen        |
| transfer fee payer | Company           |