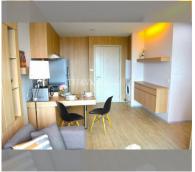

Condo for sale 2 bedroom 62 m<sup>2</sup> in The Chezz, Pattaya

## **UNIT PARAMETERS:**

| UID                | FS-240294           |
|--------------------|---------------------|
| quota              | foreign quota       |
| type               | 2 bedroom           |
| size               | 62m²                |
| floor              | 7                   |
| view               | city view           |
| quality            | not chosen          |
| transfer fee payer | Seller 50/ Buyer 50 |