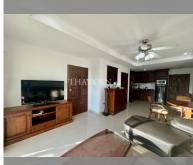

Condo for sale 2 bedroom 60.69 m<sup>2</sup> in Beach and Mountain Condo, Pattaya

## **UNIT PARAMETERS:**

| UID                | FS-240292           |
|--------------------|---------------------|
| quota              | foreign quota       |
| type               | 2 bedroom           |
| size               | 60.69m <sup>2</sup> |
| floor              | 4                   |
| view               | city view           |
| quality            | good                |
| equipment          | furniture, kitchen  |
|                    | appliances          |
| online viewing     | on                  |
| transfer fee payer | 50/50               |
| exclusive          | on                  |
|                    |                     |