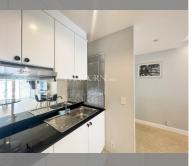

|
|--------------------|---------------------|
| quota              | foreign quota       |
| type               | 1 bedroom           |
| size               | 84m²                |
| floor              | 4                   |
| view               | pool view           |
| quality            | not chosen          |
| transfer fee payer | Seller 50/ Buyer 50 |



| district    | Jomtien       |
|-------------|---------------|
| buildings   | 9             |
| floors      | 5             |
| built in    | 1991          |
| maintenance | B 20,160/year |

## **FACILITIES:**

**General information:** resort, meters to beach: 400, minutes to beach: 8, open

parking, covered parking.

Swimming pool, kids pool.

Chill zone: chill zone, garden.

Health zone: gym.
Other: CCTV, security.