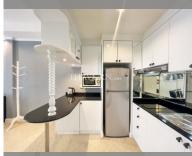

|
|--------------------|---------------------|
| quota              | foreign quota       |
| type               | 1 bedroom           |
| size               | 84m²                |
| floor              | 4                   |
| view               | pool view           |
| quality            | not chosen          |
| transfer fee payer | Seller 50/ Buyer 50 |



| district    | Jomtien       |
|-------------|---------------|
| buildings   | 9             |
| floors      | 5             |
| built in    | 1991          |
| maintenance | B 20,160/year |

## **FACILITIES:**

**General information:** resort, meters to beach: 400, minutes to beach: 8, open

parking, covered parking.

Swimming pool, kids pool.

Chill zone: chill zone, garden.

Health zone: gym.
Other: CCTV, security.