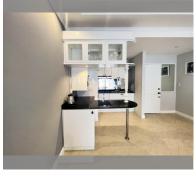

Condo for sale 1 bedroom 84 m<sup>2</sup> in Baan Suan Lalana, Pattaya

## **UNIT PARAMETERS:**

| UID                | FS-240291           |
|--------------------|---------------------|
| quota              | foreign quota       |
| type               | 1 bedroom           |
| size               | 84m²                |
| floor              | 4                   |
| view               | pool view           |
| quality            | not chosen          |
| transfer fee payer | Seller 50/ Buyer 50 |