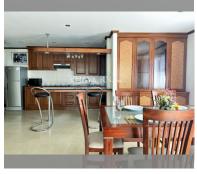

Condo for sale 1 bedroom 108 m<sup>2</sup> in Baan Suan Lalana, Pattaya

## **UNIT PARAMETERS:**

| UID                | FS-240290           |
|--------------------|---------------------|
| quota              | foreign quota       |
| type               | 1 bedroom           |
| size               | 108m²               |
| floor              | 4                   |
| view               | city view           |
| quality            | not chosen          |
| transfer fee payer | Seller 50/ Buyer 50 |