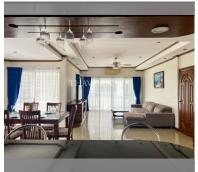

Condo for sale 1 bedroom 108 m<sup>2</sup> in Baan Suan Lalana, Pattaya

## **UNIT PARAMETERS:**

| UID                | FS-240290           |
|--------------------|---------------------|
| quota              | foreign quota       |
| type               | 1 bedroom           |
| size               | 108m²               |
| floor              | 4                   |
| view               | city view           |
| quality            | not chosen          |
| transfer fee payer | Seller 50/ Buyer 50 |