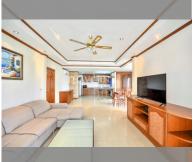

Condo for sale 1 bedroom 108 m<sup>2</sup> in Baan Suan Lalana, Pattaya

## **UNIT PARAMETERS:**

| UID                | FS-240290           |
|--------------------|---------------------|
| quota              | foreign quota       |
| type               | 1 bedroom           |
| size               | 108m²               |
| floor              | 4                   |
| view               | city view           |
| quality            | not chosen          |
| transfer fee payer | Seller 50/ Buyer 50 |

## **FACILITIES:**

**General information:** resort, meters to beach: 400, minutes to beach: 8, open

parking, covered parking.

Swimming pool, kids pool.

Chill zone: chill zone, garden.

Health zone: gym.
Other: CCTV, security.