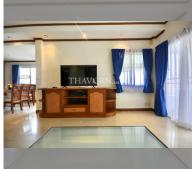

Condo for sale 1 bedroom 108 m<sup>2</sup> in Baan Suan Lalana, Pattaya

## **UNIT PARAMETERS:**

| UID                | FS-240290           |
|--------------------|---------------------|
| quota              | foreign quota       |
| type               | 1 bedroom           |
| size               | 108m²               |
| floor              | 4                   |
| view               | city view           |
| quality            | not chosen          |
| transfer fee payer | Seller 50/ Buyer 50 |