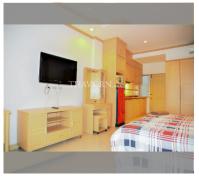

Condo for sale studio 42 m<sup>2</sup> in Baan Suan Lalana, Pattaya

## **UNIT PARAMETERS:**

| UID                | FS-240289           |
|--------------------|---------------------|
| quota              | foreign quota       |
| type               | studio              |
| size               | 42m²                |
| floor              | 1                   |
| view               | garden view         |
| quality            | not chosen          |
| transfer fee payer | Seller 50/ Buyer 50 |