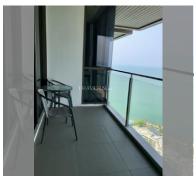

## **UNIT PARAMETERS:**

| UID                | FS-240284           |
|--------------------|---------------------|
| quota              | thai quota          |
| type               | 2 bedroom           |
| size               | 68m²                |
| floor              | 29                  |
| view               | sea view            |
| quality            | not chosen          |
| transfer fee payer | Seller 50/ Buyer 50 |

| district    | Wongamat      |
|-------------|---------------|
| buildings   | 2             |
| floors      | 31            |
| built in    | 2015          |
| maintenance | B 36,720/year |