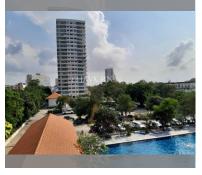

# THAVORN ASIA PROPERTY

Condo for sale 1 bedroom 143  $\mathrm{m^2}$  in View Talay 5, Pattaya

## UNIT PARAMETERS:

| UID                | FS-240283          |
|--------------------|--------------------|
| quota              | thai quota         |
| type               | 1 bedroom          |
| size               | 143m²              |
| floor              | 5                  |
| view               | pool view          |
| quality            | not chosen         |
| transfer fee payer | Transfer on Seller |

#### **PROJECT PARAMETERS:**

| district    | Thappraya     |
|-------------|---------------|
| buildings   | 2             |
| floors      | 22            |
| built in    | 2007          |
| maintenance | ß 34,320/year |

### FACILITIES:

General information: highrise, meters to beach: 150, minutes to beach: 3, open parking, covered parking. Swimming pool: swimming pool. Other: reception, CCTV, security, minimart,

laundry, room service.