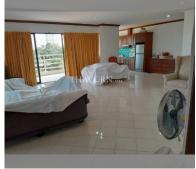

# THAVORN ASIA PROPERTY

Condo for sale 1 bedroom 143  $\mathrm{m^2}$  in View Talay 5, Pattaya

## UNIT PARAMETERS:

| UID                | FS-240283          |
|--------------------|--------------------|
| quota              | thai quota         |
| type               | 1 bedroom          |
| size               | 143m²              |
| floor              | 5                  |
| view               | pool view          |
| quality            | not chosen         |
| transfer fee payer | Transfer on Seller |