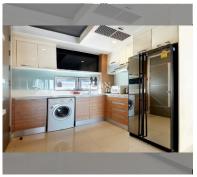

Condo for sale 2 bedroom 112 m<sup>2</sup> in Apus Pattaya, Pattaya

## **UNIT PARAMETERS:**

| UID                | FS-240282        |
|--------------------|------------------|
| quota              | foreign quota    |
| type               | 2 bedroom        |
| size               | 112m²            |
| floor              | 7                |
| view               | partial sea view |
| quality            | not chosen       |
| transfer fee payer | On buyer         |