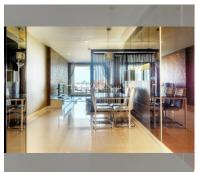

Condo for sale 2 bedroom 112 m<sup>2</sup> in Apus Pattaya, Pattaya

## **UNIT PARAMETERS:**

| UID                | FS-240282        |
|--------------------|------------------|
| quota              | foreign quota    |
| type               | 2 bedroom        |
| size               | 112m²            |
| floor              | 7                |
| view               | partial sea view |
| quality            | not chosen       |
| transfer fee payer | On buyer         |