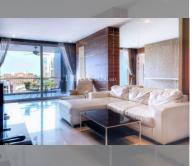

Condo for sale 2 bedroom 112 m<sup>2</sup> in Apus Pattaya, Pattaya

## **UNIT PARAMETERS:**

| UID                | FS-240282        |
|--------------------|------------------|
| quota              | foreign quota    |
| type               | 2 bedroom        |
| size               | 112m²            |
| floor              | 7                |
| view               | partial sea view |
| quality            | not chosen       |
| transfer fee payer | On buyer         |