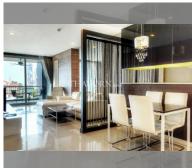

Condo for sale 2 bedroom 112 m<sup>2</sup> in Apus Pattaya, Pattaya

## **UNIT PARAMETERS:**

| UID                | FS-240282        |
|--------------------|------------------|
| quota              | foreign quota    |
| type               | 2 bedroom        |
| size               | 112m²            |
| floor              | 7                |
| view               | partial sea view |
| quality            | not chosen       |
| transfer fee payer | On buyer         |