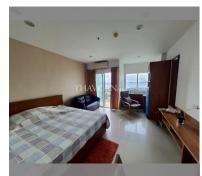

Condo for sale studio 29 m<sup>2</sup> in AD Hyatt Condominium, Pattaya

## **UNIT PARAMETERS:**

| UID                | FS-240272           |
|--------------------|---------------------|
| quota              | foreign quota       |
| type               | studio              |
| size               | 29m²                |
| floor              | 29                  |
| view               | sea view            |
| quality            | not chosen          |
| transfer fee payer | Seller 50/ Buyer 50 |