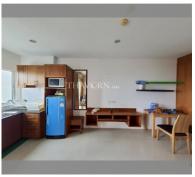

Condo for sale studio 29 m<sup>2</sup> in AD Hyatt Condominium, Pattaya

## **UNIT PARAMETERS:**

| UID                | FS-240272           |
|--------------------|---------------------|
| quota              | foreign quota       |
| type               | studio              |
| size               | 29m²                |
| floor              | 29                  |
| view               | sea view            |
| quality            | not chosen          |
| transfer fee payer | Seller 50/ Buyer 50 |