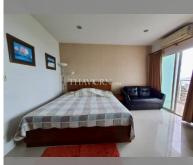

Condo for sale studio 29 m<sup>2</sup> in AD Hyatt Condominium, Pattaya

## **UNIT PARAMETERS:**

| UID                | FS-240272           |
|--------------------|---------------------|
| quota              | foreign quota       |
| type               | studio              |
| size               | 29m²                |
| floor              | 29                  |
| view               | sea view            |
| quality            | not chosen          |
| transfer fee payer | Seller 50/ Buyer 50 |