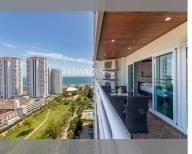

### UNIT PARAMETERS:

| UID                | FS-240270           |
|--------------------|---------------------|
| quota              | foreign quota       |
| type               | 2 bedroom           |
| size               | 86m²                |
| floor              | 19                  |
| view               | sea view            |
| quality            | not chosen          |
| transfer fee payer | Seller 50/ Buyer 50 |

#### FACILITIES:

General information: highrise, meters to beach: 150, minutes to beach: 3, open parking, covered parking. Swimming pool: swimming pool. Other: reception, CCTV, security, minimart, laundry, room service.