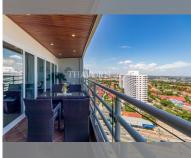

### UNIT PARAMETERS:

| UID                | FS-240270           |
|--------------------|---------------------|
| quota              | foreign quota       |
| type               | 2 bedroom           |
| size               | 86m²                |
| floor              | 19                  |
| view               | sea view            |
| quality            | not chosen          |
| transfer fee payer | Seller 50/ Buyer 50 |

#### FACILITIES:

General information: highrise, meters to beach: 150, minutes to beach: 3, open parking, covered parking. Swimming pool: swimming pool. Other: reception, CCTV, security, minimart, laundry, room service.