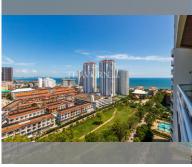

### UNIT PARAMETERS:

| UID                | FS-240270           |
|--------------------|---------------------|
| quota              | foreign quota       |
| type               | 2 bedroom           |
| size               | 86m²                |
| floor              | 19                  |
| view               | sea view            |
| quality            | not chosen          |
| transfer fee payer | Seller 50/ Buyer 50 |

#### FACILITIES:

General information: highrise, meters to beach: 150, minutes to beach: 3, open parking, covered parking. Swimming pool: swimming pool. Other: reception, CCTV, security, minimart, laundry, room service.