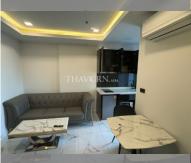

# THAVORN ASIA PROPERTY

Condo for sale 1 bedroom 29 m<sup>2</sup> in Arcadia Millennium Tower, Pattaya

## UNIT PARAMETERS:

| UID                | FS-240266        |
|--------------------|------------------|
| quota              | foreign quota    |
| type               | 1 bedroom        |
| size               | 29m <sup>2</sup> |
| floor              | 10               |
| view               | city view        |
| quality            | excellent        |
| equipment          | furniture        |
| online viewing     | on               |
| transfer fee payer | 50/50            |