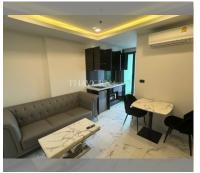

# THAVORN ASIA PROPERTY

Condo for sale 1 bedroom 29 m<sup>2</sup> in Arcadia Millennium Tower, Pattaya

## UNIT PARAMETERS:

| UID                | FS-240266        |
|--------------------|------------------|
| quota              | foreign quota    |
| type               | 1 bedroom        |
| size               | 29m <sup>2</sup> |
| floor              | 10               |
| view               | city view        |
| quality            | excellent        |
| equipment          | furniture        |
| online viewing     | on               |
| transfer fee payer | 50/50            |