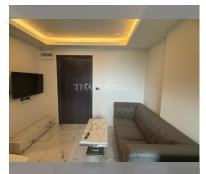

# THAVORN ASIA PROPERTY

Condo for sale 1 bedroom 29 m<sup>2</sup> in Arcadia Millennium Tower, Pattaya

## UNIT PARAMETERS:

| UID                | FS-240266        |
|--------------------|------------------|
| quota              | foreign quota    |
| type               | 1 bedroom        |
| size               | 29m <sup>2</sup> |
| floor              | 10               |
| view               | city view        |
| quality            | excellent        |
| equipment          | furniture        |
| online viewing     | on               |
| transfer fee payer | 50/50            |