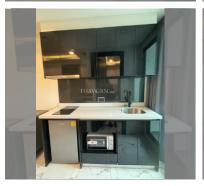

# THAVORN ASIA PROPERTY

Condo for sale 1 bedroom 29 m<sup>2</sup> in Arcadia Millennium Tower, Pattaya

## UNIT PARAMETERS:

| UID                | FS-240266        |
|--------------------|------------------|
| quota              | foreign quota    |
| type               | 1 bedroom        |
| size               | 29m <sup>2</sup> |
| floor              | 10               |
| view               | city view        |
| quality            | excellent        |
| equipment          | furniture        |
| online viewing     | on               |
| transfer fee payer | 50/50            |