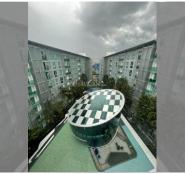

#### UNIT PARAMETERS:

| UID                | FS-240264           |
|--------------------|---------------------|
| quota              | foreign quota       |
| type               | 2 bedroom           |
| size               | 70m <sup>2</sup>    |
| floor              | 7                   |
| view               | pool view           |
| quality            | not chosen          |
| transfer fee payer | Seller 50/ Buyer 50 |

#### PROJECT PARAMETERS:

| district    | Central Pattaya      |
|-------------|----------------------|
| buildings   | 3                    |
| floors      | 8                    |
| built in    | 2017                 |
| maintenance | <u>B</u> 25,200/year |

### FACILITIES:

**General information:** resort, meters to beach: 2000, minutes to beach: 15, underground parking. **Swimming pool:** swimming pool, kids pool, waterfall.

Chill zone: garden.

Health zone: gym, sauna.