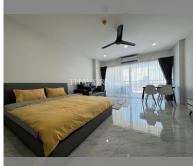

## **UNIT PARAMETERS:**

| UID                | FS-240263          |
|--------------------|--------------------|
| quota              | company ownership  |
| type               | studio             |
| size               | 48m²               |
| floor              | 18                 |
| view               | sea view           |
| quality            | excellent          |
| equipment          | furniture, kitchen |
|                    | appliances         |
| online viewing     | on                 |
| transfer cost      |                    |
| transfer fee payer |                    |
| additional cost    |                    |