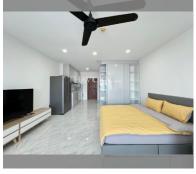

Condo for sale studio 48 m<sup>2</sup> in View Talay 5, Pattaya

## **UNIT PARAMETERS:**

| UID                | FS-240263          |
|--------------------|--------------------|
| quota              | company ownership  |
| type               | studio             |
| size               | 48m²               |
| floor              | 18                 |
| view               | sea view           |
| quality            | excellent          |
| equipment          | furniture, kitchen |
|                    | appliances         |
| online viewing     | on                 |
| transfer cost      |                    |
| transfer fee payer |                    |
| additional cost    |                    |