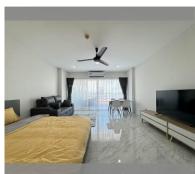

Condo for sale studio 48 m<sup>2</sup> in View Talay 5, Pattaya

## **UNIT PARAMETERS:**

| UID                | FS-240263          |
|--------------------|--------------------|
| quota              | company ownership  |
| type               | studio             |
| size               | 48m²               |
| floor              | 18                 |
| view               | sea view           |
| quality            | excellent          |
| equipment          | furniture, kitchen |
|                    | appliances         |
| online viewing     | on                 |
| transfer cost      |                    |
| transfer fee payer |                    |
| additional cost    |                    |