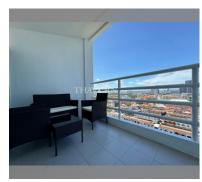

## **UNIT PARAMETERS:**

| UID                | FS-240263          |
|--------------------|--------------------|
| quota              | company ownership  |
| type               | studio             |
| size               | 48m²               |
| floor              | 18                 |
| view               | sea view           |
| quality            | excellent          |
| equipment          | furniture, kitchen |
|                    | appliances         |
| online viewing     | on                 |
| transfer cost      |                    |
| transfer fee payer |                    |
| additional cost    |                    |

## **FACILITIES:**

General information: highrise, meters to beach: 150, minutes to beach: 3, open parking, covered parking.

Swimming pool: swimming pool.

Other: reception, CCTV, security, minimart,

laundry, room service.