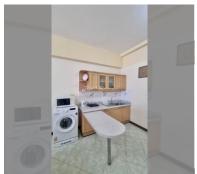

Condo for sale studio 28 m<sup>2</sup> in AD Hyatt Condominium, Pattaya

## **UNIT PARAMETERS:**

| UID                | FS-240258           |
|--------------------|---------------------|
| quota              | foreign quota       |
| type               | studio              |
| size               | 28m²                |
| floor              | 8                   |
| view               | city view           |
| quality            | not chosen          |
| transfer fee payer | Seller 50/ Buyer 50 |