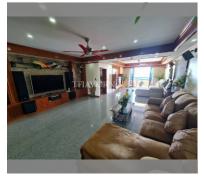

Condo for sale 2 bedroom 161 m<sup>2</sup> in Jomtien Plaza Condotel, Pattaya

## **UNIT PARAMETERS:**

| UID                | FS-240256           |
|--------------------|---------------------|
| quota              | thai quota          |
| type               | 2 bedroom           |
| size               | 161m²               |
| floor              | 6                   |
| view               | sea view            |
| quality            | not chosen          |
| transfer fee payer | Seller 50/ Buyer 50 |