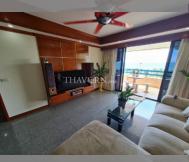

Condo for sale 2 bedroom 161 m<sup>2</sup> in Jomtien Plaza Condotel, Pattaya

## **UNIT PARAMETERS:**

| UID                | FS-240256           |
|--------------------|---------------------|
| quota              | thai quota          |
| type               | 2 bedroom           |
| size               | 161m²               |
| floor              | 6                   |
| view               | sea view            |
| quality            | not chosen          |
| transfer fee payer | Seller 50/ Buyer 50 |