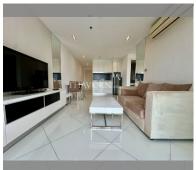

Condo for sale 1 bedroom 47 m<sup>2</sup> in The View Cosy Beach, Pattaya

## **UNIT PARAMETERS:**

| UID                | FS-240251            |
|--------------------|----------------------|
| quota              | foreign quota        |
| type               | 1 bedroom            |
| size               | 47m²                 |
| floor              | 14                   |
| view               | partial sea view     |
| quality            | good                 |
| equipment          | furniture, household |
|                    | appliances, kitchen  |
|                    | appliances           |
| online viewing     | on                   |
| transfer fee payer | 50/50                |
| exclusive          | on                   |
|                    |                      |

## **FACILITIES:**

**General information:** highrise, meters to beach: 300, minutes to beach: 5,

underground parking, open parking.

Swimming pool: rooftop pool, infinity view.

Chill zone: rooftop chillout. Health zone: gym, sauna.