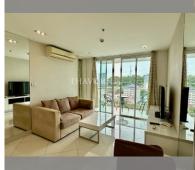

Condo for sale 1 bedroom 47 m<sup>2</sup> in The View Cosy Beach, Pattaya

## **UNIT PARAMETERS:**

| UID                | FS-240251            |
|--------------------|----------------------|
| quota              | foreign quota        |
| type               | 1 bedroom            |
| size               | 47m²                 |
| floor              | 14                   |
| view               | partial sea view     |
| quality            | good                 |
| equipment          | furniture, household |
|                    | appliances, kitchen  |
|                    | appliances           |
| online viewing     | on                   |
| transfer fee payer | 50/50                |
| exclusive          | on                   |
|                    |                      |

## **FACILITIES:**

**General information:** highrise, meters to beach: 300, minutes to beach: 5,

underground parking, open parking.

Swimming pool: rooftop pool, infinity view.

Chill zone: rooftop chillout. Health zone: gym, sauna.