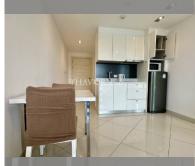

Condo for sale 1 bedroom 47 m<sup>2</sup> in The View Cosy Beach, Pattaya

## **UNIT PARAMETERS:**

| UID                | FS-240251            |
|--------------------|----------------------|
| quota              | foreign quota        |
| type               | 1 bedroom            |
| size               | 47m²                 |
| floor              | 14                   |
| view               | partial sea view     |
| quality            | good                 |
| equipment          | furniture, household |
|                    | appliances, kitchen  |
|                    | appliances           |
| online viewing     | on                   |
| transfer fee payer | 50/50                |
| exclusive          | on                   |
|                    |                      |