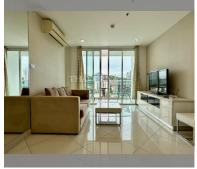

Condo for sale 1 bedroom 47 m<sup>2</sup> in The View Cosy Beach, Pattaya

## **UNIT PARAMETERS:**

| UID                | FS-240251            |
|--------------------|----------------------|
| quota              | foreign quota        |
| type               | 1 bedroom            |
| size               | 47m²                 |
| floor              | 14                   |
| view               | partial sea view     |
| quality            | good                 |
| equipment          | furniture, household |
|                    | appliances, kitchen  |
|                    | appliances           |
| online viewing     | on                   |
| transfer fee payer | 50/50                |
| exclusive          | on                   |
|                    |                      |

## **FACILITIES:**

**General information:** highrise, meters to beach: 300, minutes to beach: 5,

underground parking, open parking.

Swimming pool: rooftop pool, infinity view.

Chill zone: rooftop chillout. Health zone: gym, sauna.