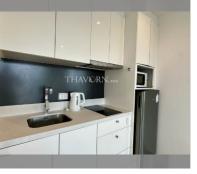

## **UNIT PARAMETERS:**

| UID                | FS-240251            |
|--------------------|----------------------|
| quota              | foreign quota        |
| type               | 1 bedroom            |
| size               | 47m²                 |
| floor              | 14                   |
| view               | partial sea view     |
| quality            | good                 |
| equipment          | furniture, household |
|                    | appliances, kitchen  |
|                    | appliances           |
| online viewing     | on                   |
| transfer fee payer | 50/50                |
| exclusive          | on                   |
|                    |                      |

## **FACILITIES:**

**General information:** highrise, meters to beach: 300, minutes to beach: 5,

underground parking, open parking.

Swimming pool: rooftop pool, infinity view.

Chill zone: rooftop chillout. Health zone: gym, sauna.