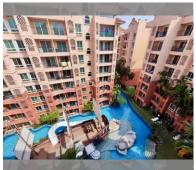

## **UNIT PARAMETERS:**

| UID                | FS-240247           |
|--------------------|---------------------|
| quota              | foreign quota       |
| type               | 1 bedroom           |
| size               | 36m²                |
| floor              | 7                   |
| view               | pool view           |
| quality            | not chosen          |
| transfer fee payer | Seller 50/ Buyer 50 |