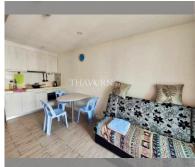

Condo for sale 1 bedroom 36 m<sup>2</sup> in Seven Seas Jomtien, Pattaya

## **UNIT PARAMETERS:**

| UID                | FS-240247           |
|--------------------|---------------------|
| quota              | foreign quota       |
| type               | 1 bedroom           |
| size               | 36m²                |
| floor              | 7                   |
| view               | pool view           |
| quality            | not chosen          |
| transfer fee payer | Seller 50/ Buyer 50 |