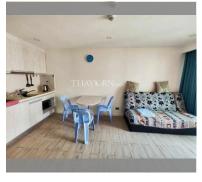

Condo for sale 1 bedroom 36 m<sup>2</sup> in Seven Seas Jomtien, Pattaya

## **UNIT PARAMETERS:**

| UID                | FS-240247           |
|--------------------|---------------------|
| quota              | foreign quota       |
| type               | 1 bedroom           |
| size               | 36m²                |
| floor              | 7                   |
| view               | pool view           |
| quality            | not chosen          |
| transfer fee payer | Seller 50/ Buyer 50 |