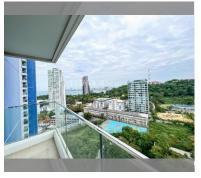

## UNIT PARAMETERS:

| UID                | FS-240244          |
|--------------------|--------------------|
| quota              | foreign quota      |
| type               | 1 bedroom          |
| size               | 69m²               |
| floor              | 19                 |
| view               | sea view           |
| quality            | excellent          |
| equipment          | furniture, kitchen |
|                    | appliances         |
| online viewing     | on                 |
| transfer fee payer | 50/50              |

### **PROJECT PARAMETERS:**

| district    | Pratumnak     |
|-------------|---------------|
| buildings   | 1             |
| floors      | 27            |
| built in    | 2013          |
| maintenance | ß 37,260/year |