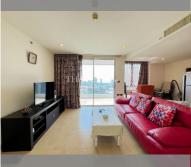

## UNIT PARAMETERS:

| UID                | FS-240244          |
|--------------------|--------------------|
| quota              | foreign quota      |
| type               | 1 bedroom          |
| size               | 69m²               |
| floor              | 19                 |
| view               | sea view           |
| quality            | excellent          |
| equipment          | furniture, kitchen |
|                    | appliances         |
| online viewing     | on                 |
| transfer fee payer | 50/50              |