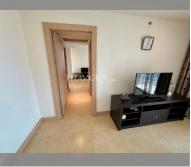

## UNIT PARAMETERS:

| UID                | FS-240244          |
|--------------------|--------------------|
| quota              | foreign quota      |
| type               | 1 bedroom          |
| size               | 69m²               |
| floor              | 19                 |
| view               | sea view           |
| quality            | excellent          |
| equipment          | furniture, kitchen |
|                    | appliances         |
| online viewing     | on                 |
| transfer fee payer | 50/50              |