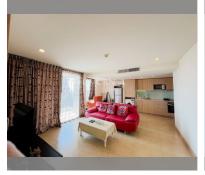

## UNIT PARAMETERS:

| UID                | FS-240244          |
|--------------------|--------------------|
| quota              | foreign quota      |
| type               | 1 bedroom          |
| size               | 69m²               |
| floor              | 19                 |
| view               | sea view           |
| quality            | excellent          |
| equipment          | furniture, kitchen |
|                    | appliances         |
| online viewing     | on                 |
| transfer fee payer | 50/50              |