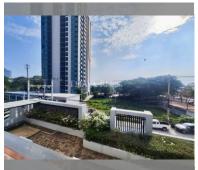

Condo for sale 2 bedroom 78 m<sup>2</sup> in The Senate Residences, Pattaya

## **UNIT PARAMETERS:**

| UID                | FS-240242           |
|--------------------|---------------------|
| quota              | foreign quota       |
| type               | 2 bedroom           |
| size               | 78m²                |
| floor              | 3                   |
| view               | city view           |
| quality            | not chosen          |
| transfer fee payer | Seller 50/ Buyer 50 |