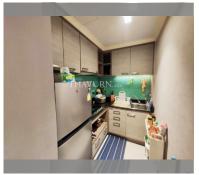

Condo for sale 2 bedroom 78 m<sup>2</sup> in The Senate Residences, Pattaya

## **UNIT PARAMETERS:**

| UID                | FS-240242           |
|--------------------|---------------------|
| quota              | foreign quota       |
| type               | 2 bedroom           |
| size               | 78m²                |
| floor              | 3                   |
| view               | city view           |
| quality            | not chosen          |
| transfer fee payer | Seller 50/ Buyer 50 |