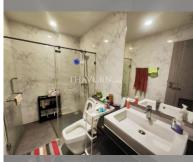

Condo for sale 2 bedroom 78 m<sup>2</sup> in The Senate Residences, Pattaya

## **UNIT PARAMETERS:**

| UID                | FS-240242           |
|--------------------|---------------------|
| quota              | foreign quota       |
| type               | 2 bedroom           |
| size               | 78m²                |
| floor              | 3                   |
| view               | city view           |
| quality            | not chosen          |
| transfer fee payer | Seller 50/ Buyer 50 |