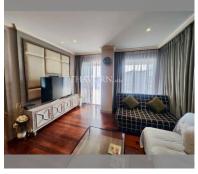

Condo for sale 2 bedroom 78 m<sup>2</sup> in The Senate Residences, Pattaya

## **UNIT PARAMETERS:**

| UID                | FS-240242           |
|--------------------|---------------------|
| quota              | foreign quota       |
| type               | 2 bedroom           |
| size               | 78m²                |
| floor              | 3                   |
| view               | city view           |
| quality            | not chosen          |
| transfer fee payer | Seller 50/ Buyer 50 |