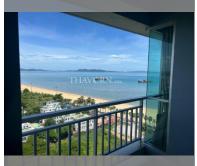

Condo for sale 2 bedroom 57 m<sup>2</sup> in Lumpini Park Beach Jomtien, Pattaya

## **UNIT PARAMETERS:**

| UID                | FS-240238          |
|--------------------|--------------------|
| quota              | thai quota         |
| type               | 2 bedroom          |
| size               | 57m²               |
| floor              | 17                 |
| view               | sea view           |
| quality            | excellent          |
| equipment          | furniture, kitchen |
|                    | appliances         |
| online viewing     | on                 |
| transfer fee payer | 50/50              |