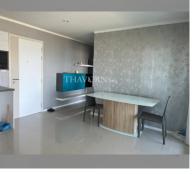

Condo for sale 2 bedroom 57 m<sup>2</sup> in Lumpini Park Beach Jomtien, Pattaya

## **UNIT PARAMETERS:**

| UID                | FS-240238          |
|--------------------|--------------------|
| quota              | thai quota         |
| type               | 2 bedroom          |
| size               | 57m²               |
| floor              | 17                 |
| view               | sea view           |
| quality            | excellent          |
| equipment          | furniture, kitchen |
|                    | appliances         |
| online viewing     | on                 |
| transfer fee payer | 50/50              |