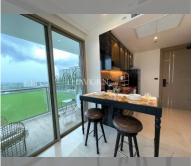

Condo for sale 1 bedroom 45 m<sup>2</sup> in Riviera Ocean Drive, Pattaya

## **UNIT PARAMETERS:**

| UID                | FS-240237           |
|--------------------|---------------------|
| quota              | foreign quota       |
| type               | 1 bedroom           |
| size               | 45m²                |
| floor              | 23                  |
| view               | sea view            |
| quality            | not chosen          |
| transfer fee payer | Seller 50/ Buyer 50 |