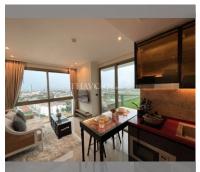

Condo for sale 1 bedroom 45 m<sup>2</sup> in Riviera Ocean Drive, Pattaya

## **UNIT PARAMETERS:**

| UID                | FS-240237           |
|--------------------|---------------------|
| quota              | foreign quota       |
| type               | 1 bedroom           |
| size               | 45m²                |
| floor              | 23                  |
| view               | sea view            |
| quality            | not chosen          |
| transfer fee payer | Seller 50/ Buyer 50 |