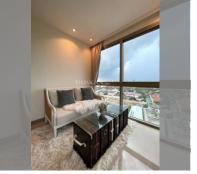

Condo for sale 1 bedroom 45 m<sup>2</sup> in Riviera Ocean Drive, Pattaya

## **UNIT PARAMETERS:**

| UID                | FS-240237           |
|--------------------|---------------------|
| quota              | foreign quota       |
| type               | 1 bedroom           |
| size               | 45m²                |
| floor              | 23                  |
| view               | sea view            |
| quality            | not chosen          |
| transfer fee payer | Seller 50/ Buyer 50 |