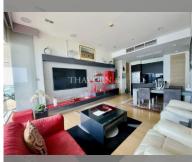

Condo for sale 2 bedroom 114 m<sup>2</sup> in Reflection Jomtien, Pattaya

## **UNIT PARAMETERS:**

| UID                | FS-240236           |
|--------------------|---------------------|
| quota              | foreign quota       |
| type               | 2 bedroom           |
| size               | 114m²               |
| floor              | 20                  |
| view               | sea view            |
| quality            | not chosen          |
| transfer fee payer | Seller 50/ Buyer 50 |