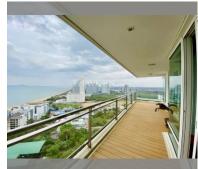

Condo for sale 2 bedroom 114 m<sup>2</sup> in Reflection Jomtien, Pattaya

## **UNIT PARAMETERS:**

| UID                | FS-240236           |
|--------------------|---------------------|
| quota              | foreign quota       |
| type               | 2 bedroom           |
| size               | 114m²               |
| floor              | 20                  |
| view               | sea view            |
| quality            | not chosen          |
| transfer fee payer | Seller 50/ Buyer 50 |