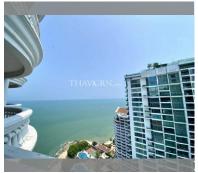

Condo for sale studio 55 m<sup>2</sup> in Park Beach Condominium, Pattaya

## **UNIT PARAMETERS:**

| UID                | FS-240234           |
|--------------------|---------------------|
| quota              | foreign quota       |
| type               | studio              |
| size               | 55m <sup>2</sup>    |
| floor              | 30                  |
| view               | sea view            |
| quality            | not chosen          |
| transfer fee payer | Seller 50/ Buyer 50 |