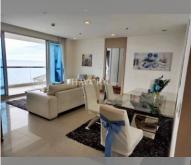

Condo for sale 2 bedroom 97 m<sup>2</sup> in The Palm Wongamat, Pattaya

## **UNIT PARAMETERS:**

| UID                | FS-240232           |
|--------------------|---------------------|
| quota              | foreign quota       |
| type               | 2 bedroom           |
| size               | 97m²                |
| floor              | 7                   |
| view               | sea view            |
| quality            | not chosen          |
| transfer fee payer | Seller 50/ Buyer 50 |