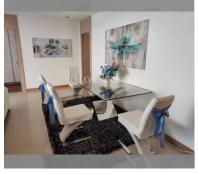

Condo for sale 2 bedroom 97 m<sup>2</sup> in The Palm Wongamat, Pattaya

## **UNIT PARAMETERS:**

| UID                | FS-240232           |
|--------------------|---------------------|
| quota              | foreign quota       |
| type               | 2 bedroom           |
| size               | 97m²                |
| floor              | 7                   |
| view               | sea view            |
| quality            | not chosen          |
| transfer fee payer | Seller 50/ Buyer 50 |