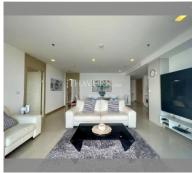

Condo for sale 2 bedroom 97 m<sup>2</sup> in The Palm Wongamat, Pattaya

## **UNIT PARAMETERS:**

| UID                | FS-240232           |
|--------------------|---------------------|
| quota              | foreign quota       |
| type               | 2 bedroom           |
| size               | 97m²                |
| floor              | 7                   |
| view               | sea view            |
| quality            | not chosen          |
| transfer fee payer | Seller 50/ Buyer 50 |