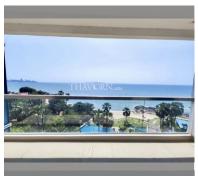

## **UNIT PARAMETERS:**

| UID                | FS-240232           |
|--------------------|---------------------|
| quota              | foreign quota       |
| type               | 2 bedroom           |
| size               | 97m²                |
| floor              | 7                   |
| view               | sea view            |
| quality            | not chosen          |
| transfer fee payer | Seller 50/ Buyer 50 |

## **FACILITIES:**

General information: highrise, meters to beach: 50, minutes to beach: 1, open parking, multy-level parking, covered parking.

**Swimming pool:** swimming pool, kids pool, infinity view, water slides, waterfall, jacuzzi, pool bar.