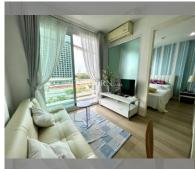

Condo for sale 1 bedroom 28 m<sup>2</sup> in Neo Sea View, Pattaya

## **UNIT PARAMETERS:**

| UID                | FS-240229           |
|--------------------|---------------------|
| quota              | foreign quota       |
| type               | 1 bedroom           |
| size               | 28m²                |
| floor              | 6                   |
| view               | sea view            |
| quality            | not chosen          |
| transfer fee payer | Seller 50/ Buyer 50 |