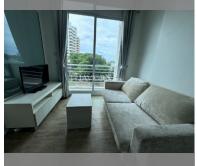

Condo for sale 1 bedroom 28 m<sup>2</sup> in Neo Sea View, Pattaya

## **UNIT PARAMETERS:**

| UID                | FS-240222          |
|--------------------|--------------------|
| quota              | thai quota         |
| type               | 1 bedroom          |
| size               | 28m²               |
| floor              | 4                  |
| view               | partial sea view   |
| quality            | excellent          |
| equipment          | furniture, kitchen |
|                    | appliances         |
| transfer fee payer | 50/50              |
|                    |                    |