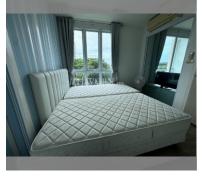

Condo for sale 1 bedroom 28 m<sup>2</sup> in Neo Sea View, Pattaya

## **UNIT PARAMETERS:**

| UID                | FS-240222          |
|--------------------|--------------------|
| quota              | thai quota         |
| type               | 1 bedroom          |
| size               | 28m²               |
| floor              | 4                  |
| view               | partial sea view   |
| quality            | excellent          |
| equipment          | furniture, kitchen |
|                    | appliances         |
| transfer fee payer | 50/50              |
|                    |                    |