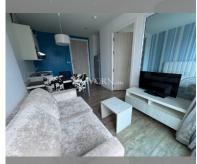

Condo for sale 1 bedroom 28 m<sup>2</sup> in Neo Sea View, Pattaya

## **UNIT PARAMETERS:**

| UID                | FS-240222          |
|--------------------|--------------------|
| quota              | thai quota         |
| type               | 1 bedroom          |
| size               | 28m²               |
| floor              | 4                  |
| view               | partial sea view   |
| quality            | excellent          |
| equipment          | furniture, kitchen |
|                    | appliances         |
| transfer fee payer | 50/50              |
|                    |                    |