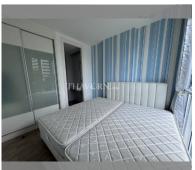

Condo for sale 1 bedroom 28 m<sup>2</sup> in Neo Sea View, Pattaya

## **UNIT PARAMETERS:**

| UID                | FS-240222          |
|--------------------|--------------------|
| quota              | thai quota         |
| type               | 1 bedroom          |
| size               | 28m²               |
| floor              | 4                  |
| view               | partial sea view   |
| quality            | excellent          |
| equipment          | furniture, kitchen |
|                    | appliances         |
| transfer fee payer | 50/50              |
|                    |                    |