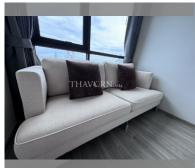

Condo for sale 2 bedroom 47.66 m<sup>2</sup> in Aeras, Pattaya

## **UNIT PARAMETERS:**

| FS-240221          |
|--------------------|
| thai quota         |
| 2 bedroom          |
| 47.66m²            |
| 6                  |
| sea view           |
| excellent          |
| furniture, kitchen |
| appliances         |
| on                 |
| 50/50              |
|                    |