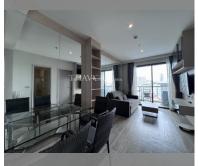

Condo for sale 2 bedroom 47.66 m<sup>2</sup> in Aeras, Pattaya

## **UNIT PARAMETERS:**

| FS-240221          |
|--------------------|
| thai quota         |
| 2 bedroom          |
| 47.66m²            |
| 6                  |
| sea view           |
| excellent          |
| furniture, kitchen |
| appliances         |
| on                 |
| 50/50              |
|                    |