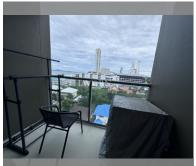

Condo for sale 2 bedroom 47.66 m<sup>2</sup> in Aeras, Pattaya

## **UNIT PARAMETERS:**

| FS-240221          |
|--------------------|
| thai quota         |
| 2 bedroom          |
| 47.66m²            |
| 6                  |
| sea view           |
| excellent          |
| furniture, kitchen |
| appliances         |
| on                 |
| 50/50              |
|                    |

| district    | Jomtien       |
|-------------|---------------|
| buildings   | 2             |
| floors      | 38            |
| built in    | 2017          |
| maintenance | B 22,877/year |