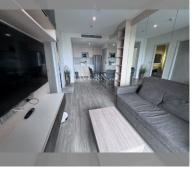

Condo for sale 2 bedroom 47.66 m<sup>2</sup> in Aeras, Pattaya

## **UNIT PARAMETERS:**

| FS-240221          |
|--------------------|
| thai quota         |
| 2 bedroom          |
| 47.66m²            |
| 6                  |
| sea view           |
| excellent          |
| furniture, kitchen |
| appliances         |
| on                 |
| 50/50              |
|                    |