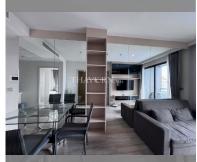

Condo for sale 2 bedroom 47.66 m<sup>2</sup> in Aeras, Pattaya

## **UNIT PARAMETERS:**

| FS-240221          |
|--------------------|
| thai quota         |
| 2 bedroom          |
| 47.66m²            |
| 6                  |
| sea view           |
| excellent          |
| furniture, kitchen |
| appliances         |
| on                 |
| 50/50              |
|                    |