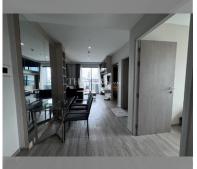

Condo for sale 2 bedroom 47.66 m<sup>2</sup> in Aeras, Pattaya

## **UNIT PARAMETERS:**

| FS-240221          |
|--------------------|
| thai quota         |
| 2 bedroom          |
| 47.66m²            |
| 6                  |
| sea view           |
| excellent          |
| furniture, kitchen |
| appliances         |
| on                 |
| 50/50              |
|                    |