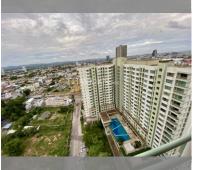

## UNIT PARAMETERS:

| UID                | FS-240220           |
|--------------------|---------------------|
| quota              | foreign quota       |
| type               | 1 bedroom           |
| size               | 23m <sup>2</sup>    |
| floor              | 24                  |
| view               | sea view            |
| quality            | not chosen          |
| transfer fee payer | Seller 50/ Buyer 50 |

### PROJECT PARAMETERS:

| district    | Wongamat     |
|-------------|--------------|
| buildings   | 3            |
| floors      | 30           |
| built in    | 2014         |
| maintenance | ß 6,900/year |