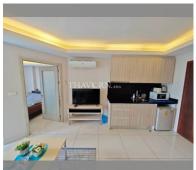

Condo for sale 1 bedroom 40 m<sup>2</sup> in Laguna Beach Resort, Pattaya

## **UNIT PARAMETERS:**

| UID                | FS-240218           |
|--------------------|---------------------|
| quota              | foreign quota       |
| type               | 1 bedroom           |
| size               | 40m²                |
| floor              | 7                   |
| view               | city view           |
| quality            | not chosen          |
| transfer fee payer | Seller 50/ Buyer 50 |