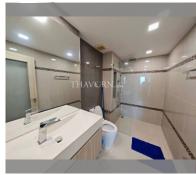

Condo for sale 1 bedroom 40 m<sup>2</sup> in Laguna Beach Resort, Pattaya

## **UNIT PARAMETERS:**

| UID                | FS-240218           |
|--------------------|---------------------|
| quota              | foreign quota       |
| type               | 1 bedroom           |
| size               | 40m²                |
| floor              | 7                   |
| view               | city view           |
| quality            | not chosen          |
| transfer fee payer | Seller 50/ Buyer 50 |