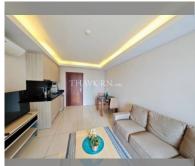

Condo for sale 1 bedroom 40 m<sup>2</sup> in Laguna Beach Resort, Pattaya

## **UNIT PARAMETERS:**

| UID                | FS-240218           |
|--------------------|---------------------|
| quota              | foreign quota       |
| type               | 1 bedroom           |
| size               | 40m²                |
| floor              | 7                   |
| view               | city view           |
| quality            | not chosen          |
| transfer fee payer | Seller 50/ Buyer 50 |