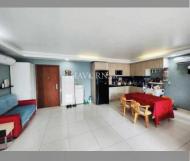

# **THAVORN ASIA PROPERTY**

Condo for sale 2 bedroom 87 m<sup>2</sup> in Laguna Beach Resort, Pattaya

### UNIT PARAMETERS:

| UID                | FS-240217           |
|--------------------|---------------------|
| quota              | foreign quota       |
| type               | 2 bedroom           |
| size               | 87m²                |
| floor              | 2                   |
| view               | city view           |
| quality            | not chosen          |
| transfer fee payer | Seller 50/ Buyer 50 |