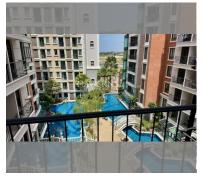

### UNIT PARAMETERS:

| UID                | FS-240216           |
|--------------------|---------------------|
| quota              | foreign quota       |
| type               | 1 bedroom           |
| size               | 35m <sup>2</sup>    |
| floor              | 5                   |
| view               | pool view           |
| quality            | not chosen          |
| transfer fee payer | Seller 50/ Buyer 50 |

#### PROJECT PARAMETERS:

| district    | Jomtien       |
|-------------|---------------|
| buildings   | 7             |
| floors      | 8             |
| built in    | 2018          |
| maintenance | B 18,900/year |

### FACILITIES:

**General information:** resort, underground parking, covered parking.

Swimming pool: swimming pool, kids pool. Chill zone: chill zone.

Health zone: gym, sauna.

**Other:** lobby, kids playgarden, CCTV, security, minimart.