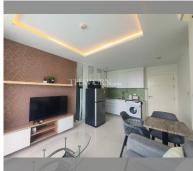

Condo for sale 1 bedroom 34.7 m<sup>2</sup> in Amazon Residence, Pattaya

## **UNIT PARAMETERS:**

| UID                | FS-240211          |
|--------------------|--------------------|
| quota              | thai quota         |
| type               | 1 bedroom          |
| size               | 34.7m <sup>2</sup> |
| floor              | 3                  |
| view               | city view          |
| quality            | not chosen         |
| transfer fee payer | 50/50              |