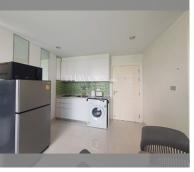

Condo for sale 1 bedroom 34.7 m<sup>2</sup> in Amazon Residence, Pattaya

## **UNIT PARAMETERS:**

| UID                | FS-240211          |
|--------------------|--------------------|
| quota              | thai quota         |
| type               | 1 bedroom          |
| size               | 34.7m <sup>2</sup> |
| floor              | 3                  |
| view               | city view          |
| quality            | not chosen         |
| transfer fee payer | 50/50              |