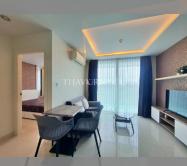

Condo for sale 1 bedroom 34.7 m<sup>2</sup> in Amazon Residence, Pattaya

## **UNIT PARAMETERS:**

| UID                | FS-240211          |
|--------------------|--------------------|
| quota              | thai quota         |
| type               | 1 bedroom          |
| size               | 34.7m <sup>2</sup> |
| floor              | 3                  |
| view               | city view          |
| quality            | not chosen         |
| transfer fee payer | 50/50              |