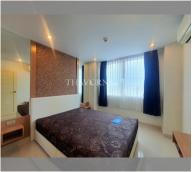

Condo for sale 1 bedroom 34.7 m<sup>2</sup> in Amazon Residence, Pattaya

## **UNIT PARAMETERS:**

| UID                | FS-240211          |
|--------------------|--------------------|
| quota              | thai quota         |
| type               | 1 bedroom          |
| size               | 34.7m <sup>2</sup> |
| floor              | 3                  |
| view               | city view          |
| quality            | not chosen         |
| transfer fee payer | 50/50              |