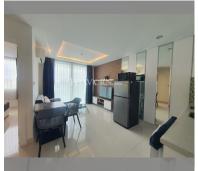

Condo for sale 1 bedroom 34.7 m<sup>2</sup> in Amazon Residence, Pattaya

## **UNIT PARAMETERS:**

| UID                | FS-240211          |
|--------------------|--------------------|
| quota              | thai quota         |
| type               | 1 bedroom          |
| size               | 34.7m <sup>2</sup> |
| floor              | 3                  |
| view               | city view          |
| quality            | not chosen         |
| transfer fee payer | 50/50              |