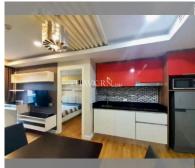

Condo for sale 1 bedroom 35 m<sup>2</sup> in Dusit Grand Park, Pattaya

## **UNIT PARAMETERS:**

| UID                | FS-240210     |
|--------------------|---------------|
| quota              | foreign quota |
| type               | 1 bedroom     |
| size               | 35m²          |
| floor              | 5             |
| view               | pool view     |
| quality            | not chosen    |
| transfer fee payer | 50/50         |